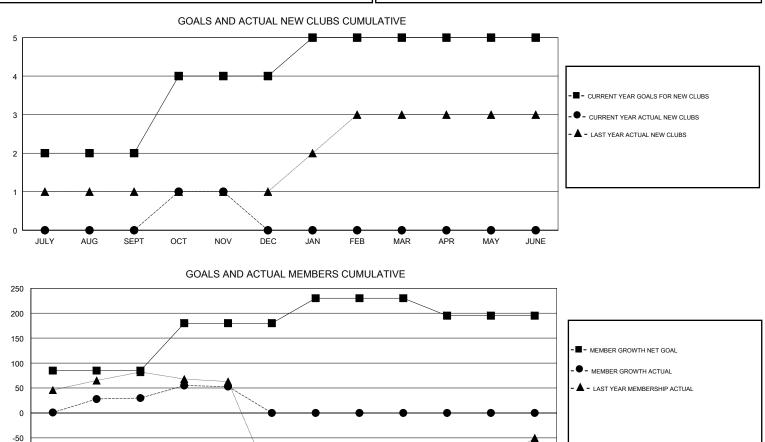

## VASUDEV VALAWALKAR GMT:

| GMT: VASUDEV VALAWALKAR |               |             | LOCATION INDIA |                                  |                           | GMT CA                  |                                                    |  |
|-------------------------|---------------|-------------|----------------|----------------------------------|---------------------------|-------------------------|----------------------------------------------------|--|
|                         | Club          | )S          |                | Members<br>RESULTS FOR 2018-2019 |                           |                         |                                                    |  |
|                         | RESULTS FOR   | R 2018-2019 |                |                                  |                           |                         |                                                    |  |
| QUARTER                 | NEW CLUB GOAL | NEW CLUBS   | DROPPED CLUBS  | QUARTER                          | MEMBER GROWTH NET<br>GOAL | MEMBER GROWTH<br>ACTUAL | DROPPED<br>MEMBERS ACTUAL<br>(including transfers) |  |
| JULY/AUG/SEPT           | 2             | 0           | 0              | JULY/AUG/SEPT                    | 85                        | 120                     | 76                                                 |  |
| OCT/NOV/DEC             | 2             | 1           | 0              | OCT/NOV/DEC                      | 95                        | 51                      | 26                                                 |  |
| JAN/FEB/MAR             | 1             | 0           | 0              | JAN/FEB/MAR                      | 50                        | 0                       | 0                                                  |  |
| APR/MAY/JUNE            | 0             | 0           | 0              | APR/MAY/JUNE                     | -35                       | 0                       | 0                                                  |  |